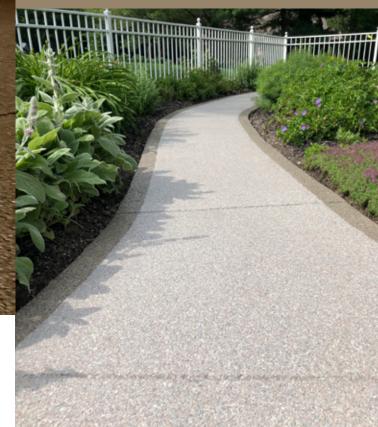

# STONE D

The Stone Series Collection provides the appearance of decorative stone to even the most basic concrete surfaces. A beautiful outdoor finish for patios, pool decks, front steps, and sidewalks.