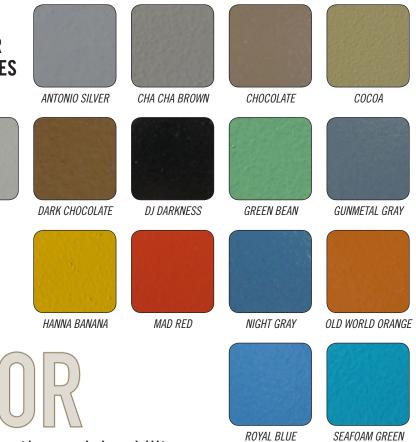

### SOLID COLOR **SWATCHES**

CREAM

The Solid Color System provides the protection and durability of a Garage Force floor with a simple, one-color finish.

Detail view of Black Ice.

### **GREAT FOR:**

BLACK ICE

SAGE RUSH

CARAMEL

SAHARA

CHIFFON ROSE

SIENNA

SOUTHERN MOSS

MALIBU

**COMMERCIAL KITCHENS | ENTRY WAYS | INDUSTRIAL BATHROOMS** 

\*Actual colors may vary. Contact your local Garage Force representative for samples and availability

RED TIP

Available in Custom Colors!