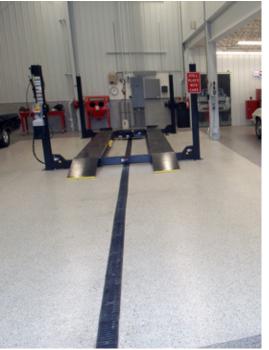

1

C P C P

> STYLE > TEXTURE > COLOR





Our concrete coatings provide a custom, finished look while adding functionality to your existing concrete surface. At Garage Force, our ultimate goal is to achieve **100% customer satisfaction**. We want you to be absolutely thrilled with our product.

Offering a full range of products, Garage Force is a leader in floor coating installation across the country. Our coating systems provide a durable finished floor that is both easy to maintain and adds value to your home.



**CONTACT US FOR A FREE EVALUATION.** 











## **GARAGE FLOORS**

## **RETAIL SPACE**

## BASEMENTS





## MANUFACTURING

## OUTDOORS





## GREAT FOR: GARAGE | LIVING SPACES | BASEMENTS | OUTDOORS | AUTO SHOPS | RETAIL SPACE



TERRAZZO



BLUE BLEND

DESERT STORM

DAKOTA TRAIL



FIRESIDE







COLDWATER CREEK



DFNIM







TAN BLEND





SADDLE TAN

COBBLESTONE



RAVEN



WILLOW









MANUFACTURING



PORTOBELLO



> Professional Strength > Easy to Maintain > Custom Look

> Chemical Resistant

Our most popular system

May be available in cusom colors and sizes \* Actual colors may vary. Contact your local Garage

















BUCKSKIN

WOMBAT

HIMALAYAN

VICTORIAN

GRIZZLY

BIRCH BARK

# STONE D

The Stone Series Collection provides the appearance of decorative stone to even the most basic concrete surfaces. A