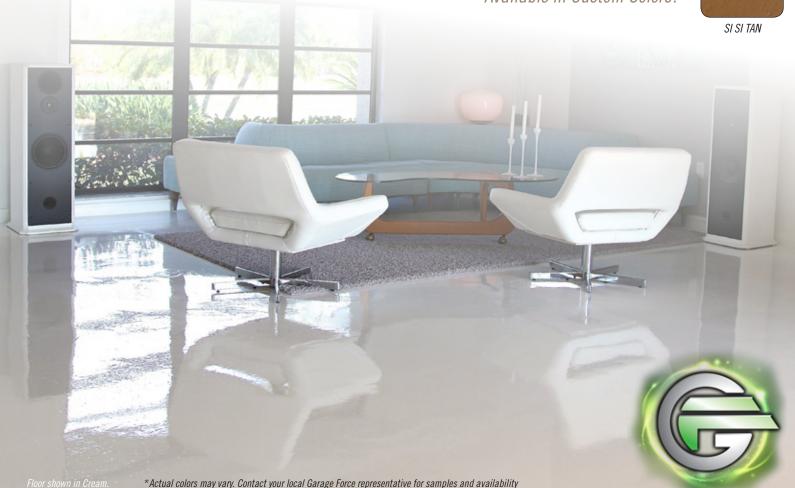

### SOLID COLOR **SWATCHES**

CREAM

The Solid Color System provides the protection and durability of a Garage Force floor with a simple, one-color finish.

Detail view of Black Ice.