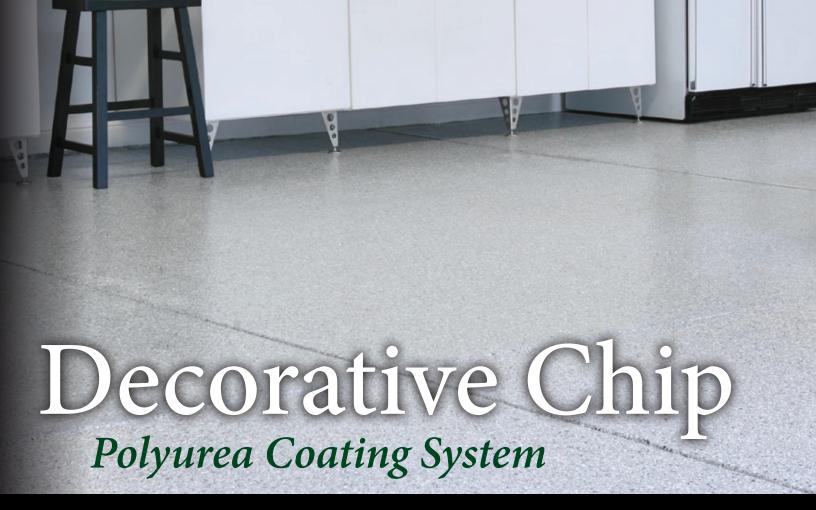

## **Decorative Chip System**

The 2 layer, easy to install chip systems are ideal for garages, showrooms, offices, locker rooms, restaurants and more.

#### **Chip System Characteristics:**

- FAST, EASY and TOUGH chip system (Return to service in 24 hrs.)
- Full or partial chip with the appearance of granite, marble or terrazzo.
- Easy to maintain no waxing or upkeep needed!
- Custom colors available.