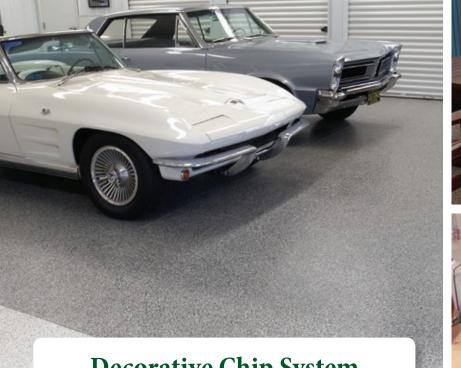

## **Decorative Chip System**

The 2 layer, easy to install chip systems are ideal for garages, showrooms, offices, locker rooms, restaurants and more.

#### **Chip System Characteristics:**

- FAST, EASY and TOUGH chip system (Return to service in 24 hrs.)
- Full or partial chip with the appearance of granite, marble or terrazzo.
- Easy to maintain no waxing or upkeep needed!
- Custom colors available.