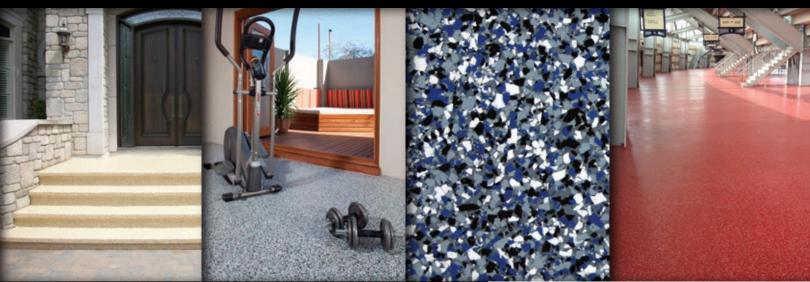

## **Decorative Chip System**

The 2 layer, easy to install chip systems are ideal for garages, showrooms, offices, locker rooms, restaurants and more.

#### **Chip System Characteristics:**

- FAST, EASY and TOUGH chip system (Return to service in 24 hrs.)
- Full or partial chip with the appearance of granite, marble or terrazzo.
- Easy to maintain no waxing or upkeep needed!
- Custom colors available.