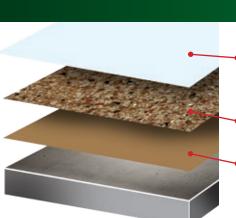

# Clear Top Coat (Add Durability additive for anti-slip finish)

Decorative Chip

Polyurea base coat