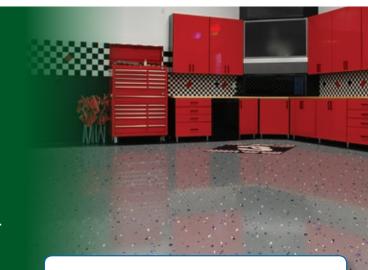

#### **Chip System Characteristics:**

- FAST, EASY and TOUGH chip system (Return to service in 24 hrs.)
- Full or partial chip with the appearance of granite, marble or terrazzo.
- Easy to maintain no waxing or upkeep needed!
- Custom colors available.

## **Decorative Chip System**

The 2 layer, easy to install chip systems are ideal for garages, showrooms, offices, locker rooms, restaurants and more.