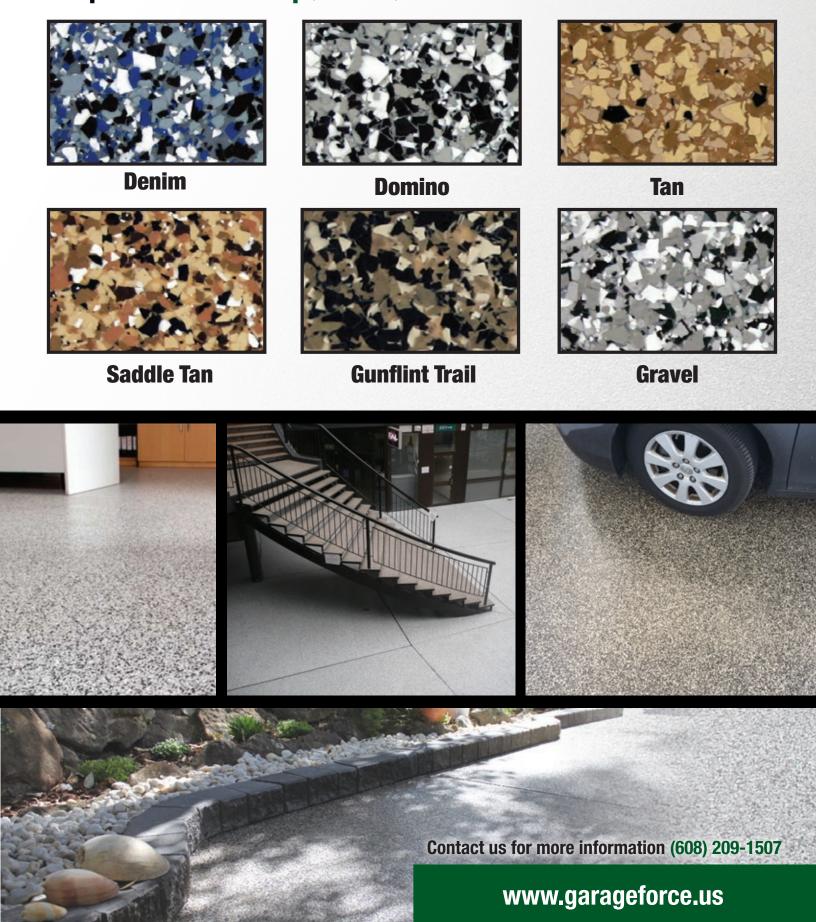

### Full Chip Swatches 1/4" Chip (standard colors)

## **Decorative Chip System**

The 2 layer, easy to install chip systems are ideal for garages, showrooms, offices, locker rooms, restaurants and more.

#### **Chip System Characteristics:**

- FAST, EASY and TOUGH chip system (Return to service in 24 hrs.)
- Full or partial chip with the appearance of granite, marble or terrazzo.
- Easy to maintain no waxing or upkeep needed!
- Custom colors available.